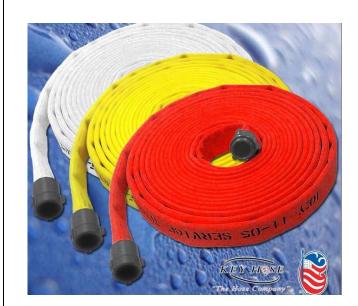

**Brand:** KEY, made in USA **Color:** Yellow, Red and White

- This single jacket hose is constructed of high tensile strength polyester yarns, lined with a hightech EPDM tube. The jacket shall be evenly and firmly woven and free from visible defects, thread knots, lumps and irregularities of twist. The polyester construction is mildew & rot-proof, outstanding abrasion resistance with our innovative wisentec coating, tough, dependable and light weight.
- Construction: Polyester spun as warp and filament polyester as weft, EPDM liner.
- Interior fire fighting, fire cabinet, pin racks. UL and FM Approved
- Couplings: Brass NST/NPSH expansion ring threaded coupling, other fittings on request
- Size: 1.5" and 2.5"Length: 50' and 100'
- Lining: Single jacket and Double Jacket