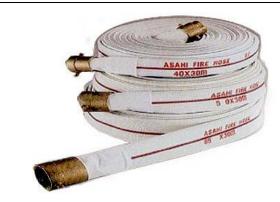

Size: 1.5" and 2.5"Length: 50' and 100'

Brand: Asahi, made in China

**Color:** White