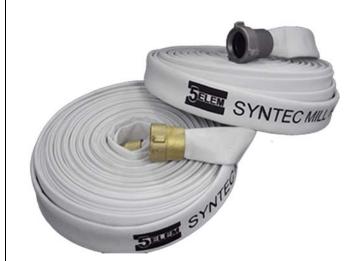

**Brand:** 5-Elem, made in China

Color: White

- This hose are made of polyester fiber both warp & west with neoprene lining. Hose comes with complete coupling at both ends.
- ASAHI Fire Hose are versatile and has various applications not only for fire fighting & safety but it is also ideal for industrial, marine & agriaquaculture applications.
- Lining: Single jacket and Double Jacket