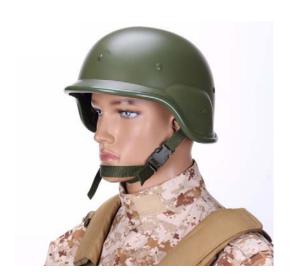

## TACTICAL RESCUE HELMET

- FAST Economical Helmet is great for training, search and rescue, climbing, CQB, shooting, paintball, skirmish game, hunting use and other outdoor activities.
- It offers all the benefits and features of FAST helmets at a lower cost, comparable to other recreational sport helmets.
- Can be installed directly such as camera / headlights and other equipment in the head.
- Lightweight, multi-impact, ventilated liner with repositionable impact pads and closed-cell comfort foam that is not affected by temperature, altitude, or moisture
- Head Circumference:56-60cm
- Size: One Size
- Material: ABS Plastic
- Type: Helmet
- Season: Universal
- Color: Brown/ Black
- Main Material: POM
- ABS Plastic Helmet Outdoor CS US Military Combat Motorcycle Helmet
- The helmet is made of high-strength
- New ABS plastic, 5mm thick
- Resistant to small hammer bricks and sticks
- Enough to resist the initial speed of 0.25g BB bomb shooting
- 100% brand new & high quality.
- Material: ABS
- Weight:450g
- Height: 17.3cm/6.81inch
- Length: 27.3cm/10.75inch
- Width: 24.3cm/9.57inch
- Occasion: CS field, motorcycle riding, camouflage tactics
- Color: Army Green/Black/Tan

Made in China **Model:** PJ Type

Made in China Model: CS Combat Sport Military