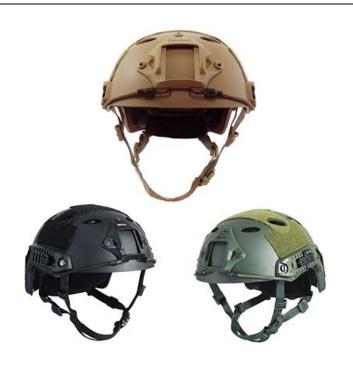

## TACTICAL RESCUE HELMET

- FAST Economical Helmet is great for training, search and rescue, climbing, CQB, shooting, paintball, skirmish game, hunting use and other outdoor activities.
- It offers all the benefits and features of FAST helmets at a lower cost, comparable to other recreational sport helmets.
- Can be installed directly such as camera / headlights and other equipment in the head.
- Lightweight, multi-impact, ventilated liner with repositionable impact pads and closed-cell comfort foam that is not affected by temperature, altitude, or moisture
- Head Circumference:56-60cm
- Size: One Size
- Material: ABS Plastic
- Type: Helmet
- Season: Universal
- Color: Brown/ Black
- Main Material: POM
- ABS Plastic Helmet Outdoor CS US Military Combat Motorcycle Helmet
- The helmet is made of high-strength
- New ABS plastic, 5mm thick
- Resistant to small hammer bricks and sticks
- Enough to resist the initial speed of 0.25g BB bomb shooting
- 100% brand new & high quality.
- Material: ABS
- Weight:450g
- Height: 17.3cm/6.81inch
- Length: 27.3cm/10.75inch
- Width: 24.3cm/9.57inch
- Occasion: CS field, motorcycle riding, camouflage tactics
- Color: Army Green/Black/Tan

Made in China **Model:** PJ Type

Made in China Model: CS Combat Sport Military