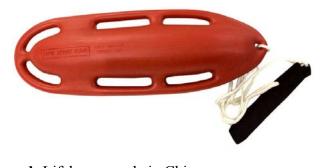

## TORPEDO

- Titanic style brand new life buoy can for official rescue purposes.
- Life Buoys and Life Saving Equipment
- Every skipper should have plans and procedures in place to deal with this emergency.
- Apparatus that enables the swimmer to remain afloat, equipment to assist you in making contact. Easy Handle Grip

## TORPEDO

- Throwable flotation device.
- Designed for pulling those in danger of drowing to safety.
- Shaped like a bullet for precise throwing and receiving. Equipped with a 10 foot strap.
- Color: Orange
- Fabric: Nylon
- PFD Type: Type IV
- Dimensions: 54cm x 20cm x 10cm
- Reach: 3m