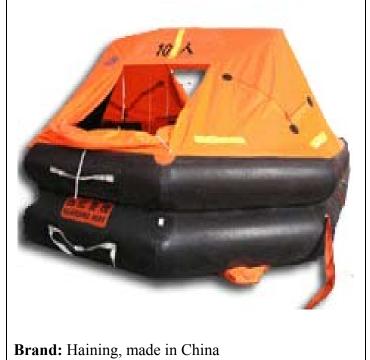

# INFLATABLE LIFE RAFT – B PACK

- Haining liferaft is used in the life saving of the ships and other marine passengers. Haining, Jiangsu Haining Marine Equipment Plant which is leading in marine safety equipment industry, provides complete-set life-saving equipment for such fields as ship, yacht, offshore platform, coast guard, maritime rescue and fire-fighting, etc.
- The inflatable liferaft is stowed in the liferaft container on the deck. When pulling the painter line, The liferaft is inflated in the sea.
- Approval : ZY Type Approval by Register of fishing vessel of the People's Republic of China.

# Available capacity:

- 6 man capacity
- 10 man capacity
- 15 man capacity
- 20 man capacity
- 25 man caacity

Brand: NOA, made in the Philippines

Brand: NOA, made in the Philippines

Brand: Rescuetech1, made in USA