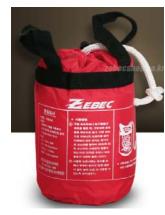

## THROW BAG

- Drawbacks are literally throwing bags and rope pouches, and are life-saving equipment used for rescue in coastal areas such as swimming, fishing, rafting, and crossing the valley.
- Designed for distance rescue. Rope are made of Light polypropylene material that floats on water.
- Rope Diameter
- Reach: 30m

Brand: Zebec, made in Korea

Brand: Lalizas, made in Greece