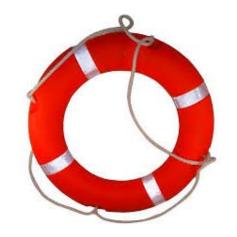

#### **RING BUOY**

- Molded of high impact polyethylene. The color will not dent or peel. Rigged with black polypropylene terminated with a hand splice. Throwable device for all vessels.
- Polyurethane foam buoyant material provides a minimum buoyant force.
- Solas Approved.
- Size: Standard

Brand: Titanic, made in China