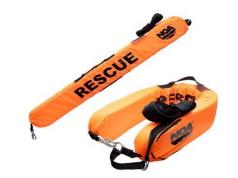

## THROW BAG

- Drawbacks are literally throwing bags and rope pouches, and are life-saving equipment used for rescue in coastal areas such as swimming, fishing, rafting, and crossing the valley.
- Designed for distance rescue. Rope are made of Light polypropylene material that floats on water.
- Rope Diameter
- Reach: 30m

Brand: Zebec, made in Korea

Brand: Lalizas, made in Greece