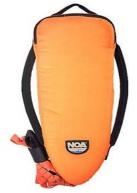

# **RESCUE TUBE**

- Throwable flotation device.
- Designed for pulling those in danger of drowing to safety.
- A must-have for rescue teams and lifeguards.
- Color: Orange
- Fabric: Nylon
- PFD Type: Type IV
- Dimensions: 120cm x 15cm x 10cm
- Reach: 4.25m