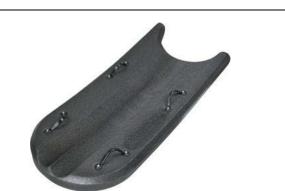

# **CARLSON RESCUE BOARD**

- Lightweight & Maneuverable
- For recreation or rescue. Solid Ethafoam with a slick bottom for performance and durability.

## Specifications

| Dimensions | 56" x 24" x 4" |
|------------|----------------|
| Color      | Black          |
| Weight     | 10lbs.         |